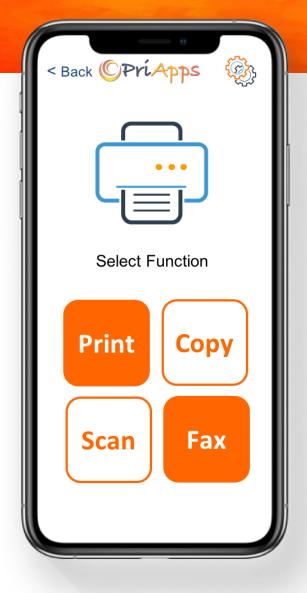

# Print, Copy, Scan or Fax

- Securely release print jobs at any connected MFP or printer
- Change copy settings
- Initiate scan-to-email & scan-to-folder workflows
- Fax documents directly from the MFP using the PriApps Touch-Free app

# Companion MFP app