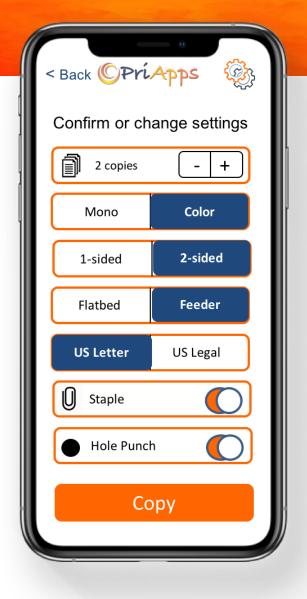

access badges
- Full auditability through comprehensive usage tracking



### Touch-Free Single Sign-On

- Scan QR code published on the MFP panel with camera
- Select MFP from list of Favorites / recently used devices
- List all available MFPs
- Works in conjunction with ID Card readers at MFP



# CPriApps



Scan the QR Code published on the MFP control panel to log-in

## **MFP Authentication**





# (C)PriApps

or
select the MFP
from your list of
favorites







# Print, Copy, Scan or Fax

- Securely release print jobs at any connected MFP or printer
- Change copy settings
- Initiate scan-to-email & scan-to-folder workflows
- Fax documents directly from the MFP using the PriApps Touch-Free app





#### **Secure Print Release**

- Select print jobs
- Confirm settings
- PRINT IT





### **Remote Copying**

- Confirm settings
- COPY IT





#### Scan Workflows

- Scan directly to your email
- Scan directly to your home folder
- Scan to any other email address
- Scan to network & shared folders





### **Confirm Scan Settings**

- Name document
- Confirm settings
  - Mono / Color
  - 1-side or 2-sided
  - Source (flatbed or document feeder)
  - Orientation
  - Format
  - Paper size
  - Resolution
  - Rotation
- SCAN IT





## Fax from your MFP

- Enter Fax number
- Confirm settings
- FAX IT

# Companion MFP app

## **Touch-Free Landing page**





## **PriApps Dashboard**





#### **Secure Print Release**









## **Key Benefits**

- Ensures compliance with CDC Heath & Safety procedures
- Dramatically reduces the risk of COVID-19 Coronavirus transfer at the MFP