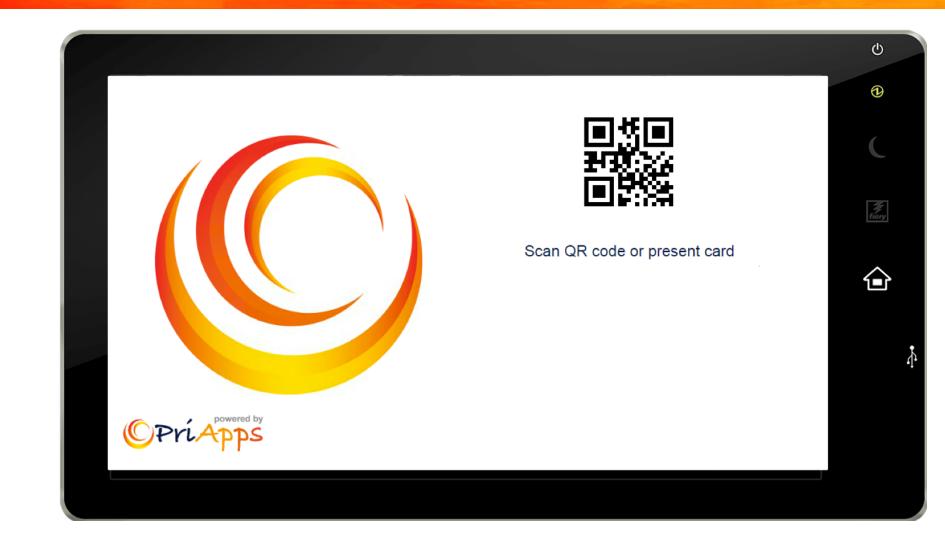

# CPriApps

Scan the QR Code published on the MFP control panel to log-in

## **MFP Authentication**