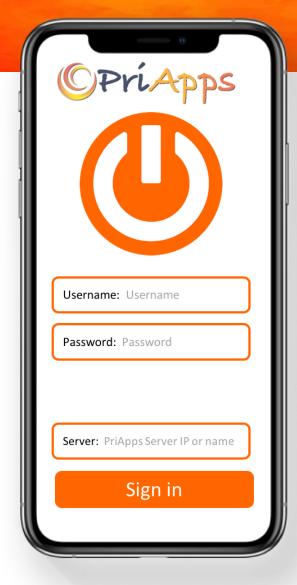

# **PriApps Touch-Free**

PriApps Touch-Free is a contactless Single Sign-On, Print, Copy, Scan & Fax solution. It allows organizations comply with social distancing guidelines and helps mitigate the transfer of the COVID-19 Coronavirus.





## **Key Features**

- Single Sign-On for your MFP
- Access MFP services from the safety of your own device – Print, Copy, Scan & Fax
- Avoids the need to touch the MFP control panel
- Securely release print jobs at a device of your choosing
- Automated Scan-to-Me workflows
- Supports other contactless authentication methods, such as ID Cards / security access badges
- Full auditability through comprehensive usage tracking



### Touch-Free Single Sign-On

- Scan QR code published on the MFP panel with camera
- Select MFP from list of Favorites / recently used devices
- List all available MFPs
- Works in conjunction with ID Card readers at MFP



# CPriApps



Scan the QR Code published on the MFP control panel to log-in

## **MFP Authentication**





# (C)PriApps

or
select the MFP
fro