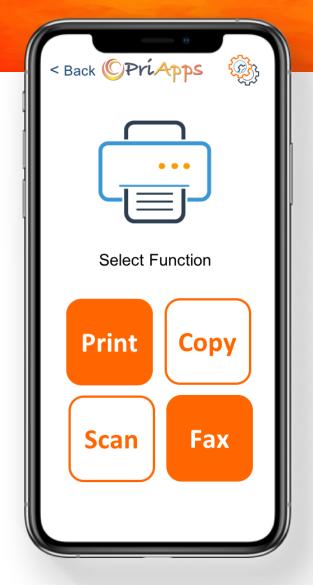

# Print, Copy, Scan or Fax

- Securely release print jobs at any connected MFP or printer
- Change copy settings
- Initiate scan-to-email & scan-to-folder workflows
- Fax documents directly from the MFP using the PriApps Touch-Free app