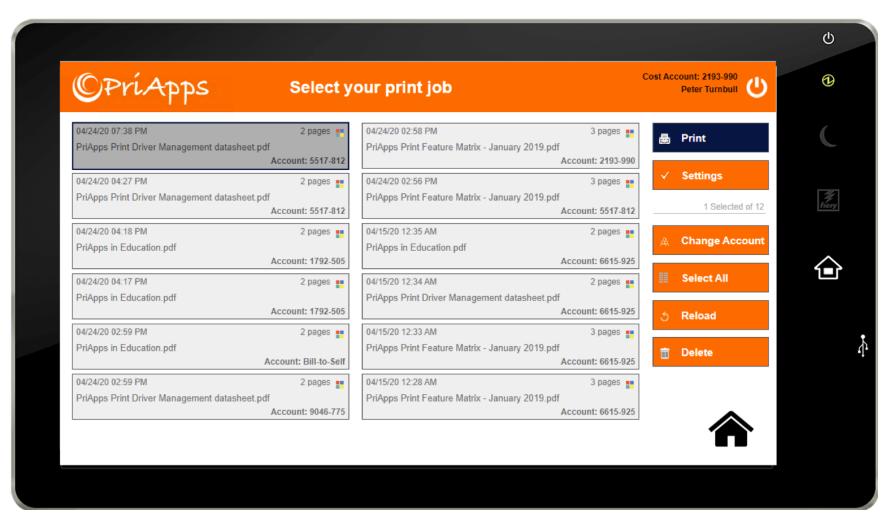

#### **Secure Print Release**

- Select print jobs
- Confirm settings
- PRINT IT

#### **Secure Print Release**