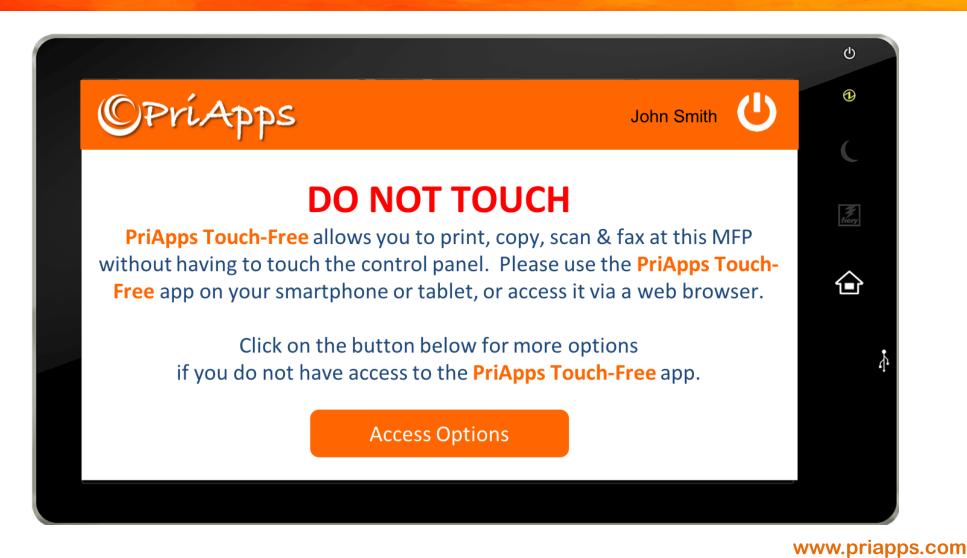

py settings
- Initiate scan-to-email & scan-to-folder workflows
- Fax documents directly from the MFP using the PriApps Touch-Free app





#### **Secure Print Release**

- Select print jobs
- Confirm settings
- PRINT IT





### **Remote Copying**

- Confirm settings
- COPY IT





#### Scan Workflows

- Scan directly to your email
- Scan directly to your home folder
- Scan to any other email address
- Scan to network & shared folders





### **Confirm Scan Settings**

- Name document
- Confirm settings
  - Mono / Color
  - 1-side or 2-sided
  - Source (flatbed or document feeder)
  - Orientation
  - Format
  - Paper size
  - Resolution
  - Rotation
- SCAN IT





## Fax from your MFP

- Enter Fax number
- Confirm settings
- FAX IT

# Companion MFP app

## **Touch-Free Landing page**





## **PriApps Dashboard**





#### **Secure Print Release**









## **Key Benefits**

- Ensures compliance with CDC Heath & Safety procedures
- Dramatically reduces the risk of COVID-19 Coronavirus transfer at the MFP control panel
- Helps enforce Social Distancing guidelines No more queuing at MFPs & printers
- Reduces risk of damage to your MFP through excessive rubbing & sanitizing
- Alleviates skin damage & sore hands from excessive washing
- Increases document security & confidentiality
- Improves employee productivity & safety in the workplace
- Saves time, money & eliminates waste



www.priapps.com

Thank you...