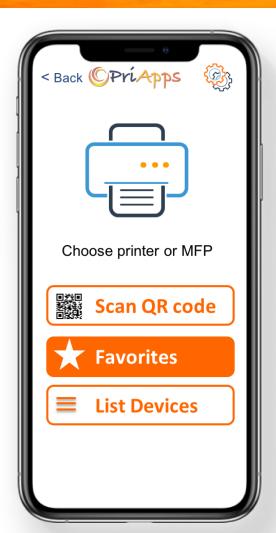

### Touch-Free Single Sign-On

- Scan QR code published on the MFP panel with camera
- Select MFP from list of Favorites / recently used devices
- List all available MFPs
- Works in conjunction with ID Card readers at MFP