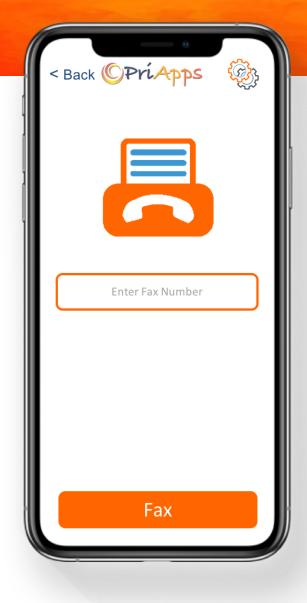

list of
favorites







# Print, Copy, Scan or Fax

- Securely release print jobs at any connected MFP or printer
- Change copy settings
- Initiate scan-to-email & scan-to-folder workflows
- Fax documents directly from the MFP using the PriApps Touch-Free app





#### **Secure Print Release**

- Select print jobs
- Confirm settings
- PRINT IT





### **Remote Copying**

- Confirm settings
- COPY IT





#### Scan Workflows

- Scan directly to your email
- Scan directly to your home folder
- Scan to any other email address
- Scan to network & shared folders





### **Confirm Scan Settings**

- Name document
- Confirm settings
  - Mono / Color
  - 1-side or 2-sided
  - Source (flatbed or document feeder)
  - Orientation
  - Format
  - Paper size
  - Resolution
  - Rotation
- SCAN IT





## Fax from your MFP

- Enter Fax number
- Confirm settings
- FAX IT

# Companion MFP app

## **Touch-Free Landing page**





## **PriApps Dashboard**





#### **Secure Print Release**









## **Key Benefits**

- Ensures compliance with CDC Heath & Safety procedures
- Dramatically reduces the risk of COVID-19 Coronavirus transfer at the MFP control panel
- Helps enforce Social Distancing guidelines No more queuing at MFPs & printers
- Reduces risk of damage to your MFP through excessive rubbing & sanitizing
- Alleviates skin damage & sore hands from excessive washing
- Increases document security & confidentiality
- Improves employee productivity & safety in the workplace
- Saves time, money & eliminates waste



www.priapps.com

Thank you...