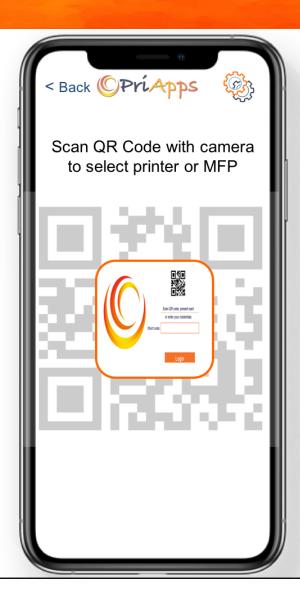

. It allows organizations comply with social distancing guidelines and helps mitigate the transfer of the COVID-19 Coronavirus.





## **Key Features**

- Single Sign-On for your MFP
- Access MFP services from the safety of your own device – Print, Copy, Scan & Fax
- Avoids the need to touch the MFP control panel
- Securely release print jobs at a device of your choosing
- Automated Scan-to-Me workflows
- Supports other contactless authentication methods, such as ID Cards / security access badges
- Full auditability through comprehensive usage tracking



### Touch-Free Single Sign-On

- Scan QR code published on the MFP panel with camera
- Select MFP from list of Favorites / recently used devices
- List all available MFPs
- Works in conjunction with ID Card readers at MFP



# CPriApps



Scan the QR Code published on the MFP control panel to log-in

## **MFP Authentication**





# (C)PriApps

or
select the MFP
from your list of
favorites







# Print, Copy, Scan or Fax

- Securely release print jobs at any connected MFP or printer
- Change copy settings
- Initiate scan-to-email & scan-to-folder workflows
- Fax documents directly from the MFP using the PriApps Touch-Free app





#### **Secure Print Release**

- Select print jobs
- Confirm settings
- PRINT IT





### **Remote Copying**

- Confirm settings
- COPY IT





#### Scan Workflows

- Scan directly to your email
- Scan directly to your home folder
- Scan to any other email address
- Scan to network & shared folders





### **Confirm Scan Settings**

- Name document
- Confirm settings
  - Mono / Color
  - 1-si