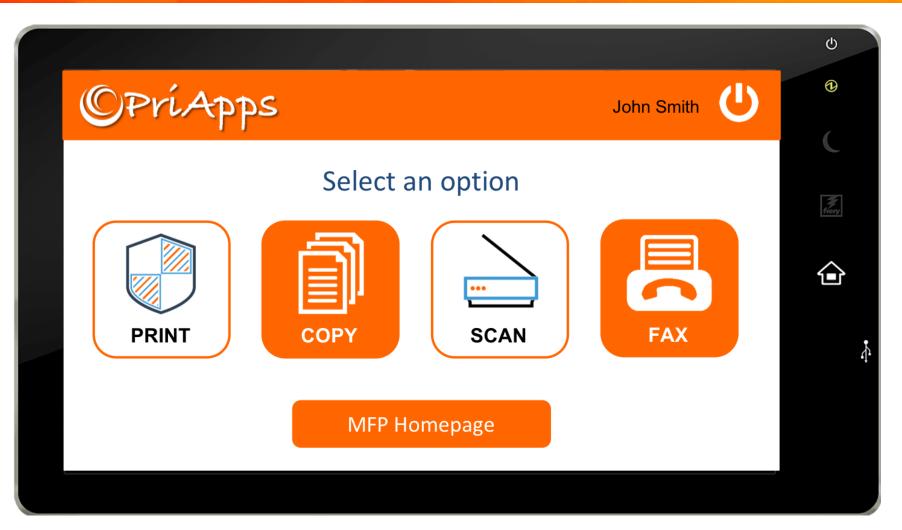

# Print, Copy, Scan or Fax

- Securely release print jobs at any connected MFP or printer
- Change copy settings
- Initiate scan-to-email & scan-to-folder workflows
- Fax documents directly from the MFP using the PriApps Touch-Free app