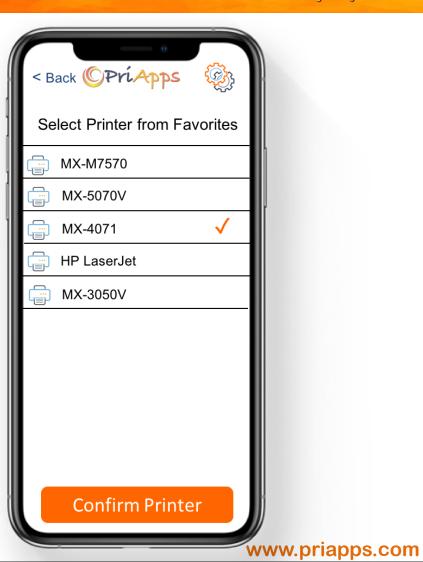

### Touch-Free Single Sign-On

- Scan QR code published on the MFP panel with camera
- Select MFP from list of Favorites / recently used devices
- List all available MFPs
- Works in conjunction with ID Card readers at MFP

# (C)PriApps

or
select the MFP
from your list of
favorites