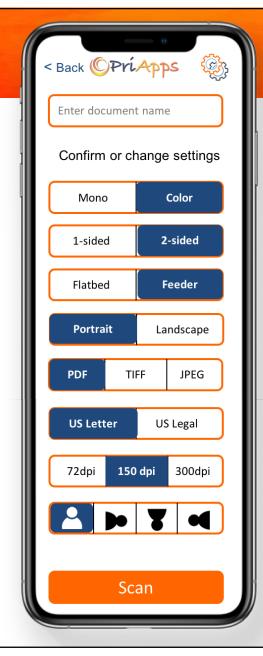

### **Confirm Scan Settings**

- Name document
- Confirm settings
  - Mono / Color
  - 1-side or 2-sided
  - Source (flatbed or document feeder)
  - Orientation
  - Format
  - Paper size
  - Resolution
  - Rotation
- SCAN IT