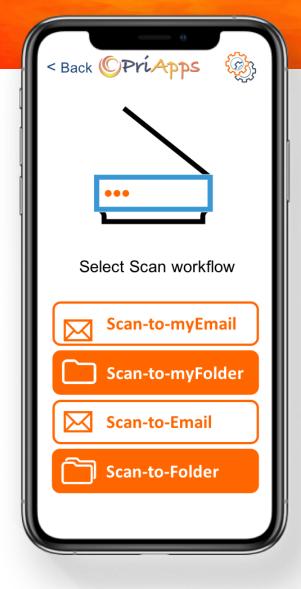

#### Scan Workflows

- Scan directly to your email
- Scan directly to your home folder
- Scan to any other email address
- Scan to network & shared folders