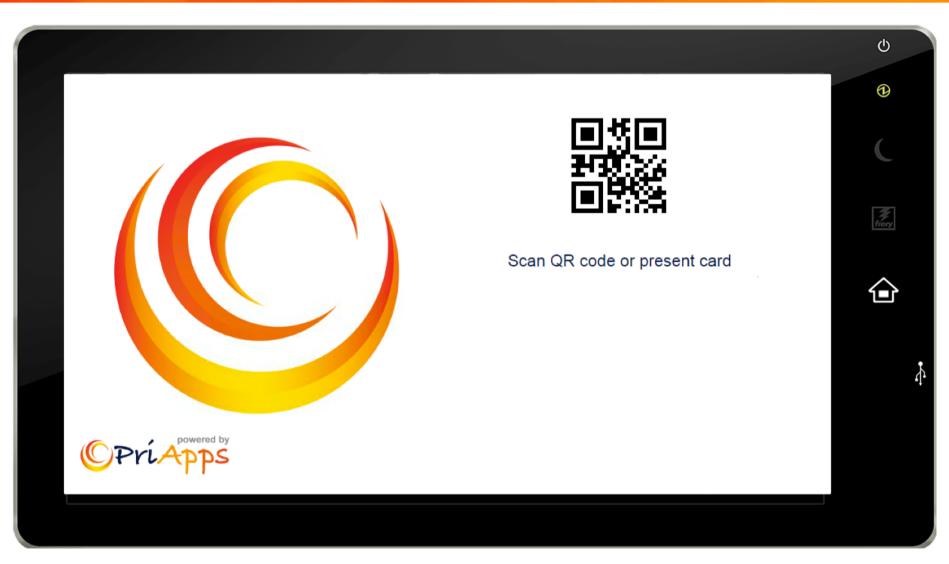

# (C)PriApps

Scan the QR Code published on the MFP control panel to log-in

### **MFP Authentication**