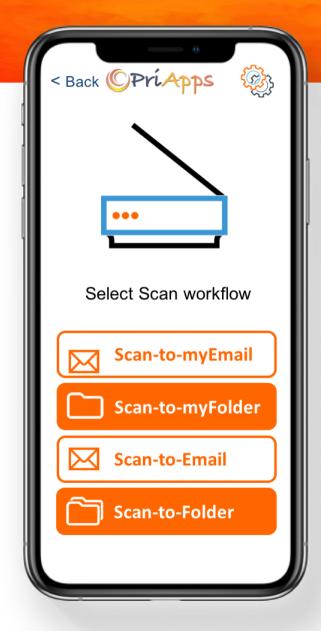

#### Scan Workflows

- Scan directly to your email
- Scan directly to your home folder
- Scan to any other email address
- Scan to network & shared folders