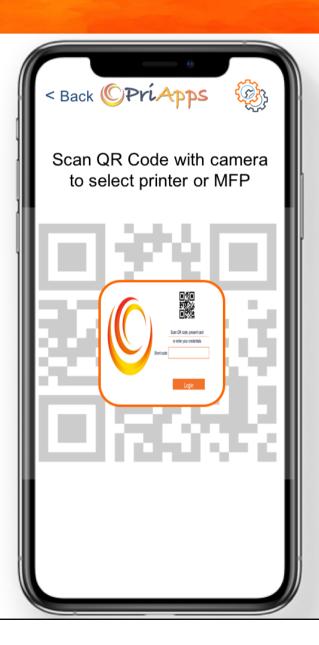

. It allows organizations comply with social distancing guidelines and helps mitigate the transfer of the COVID-19 Coronavirus.





# **Key Features**

- Single Sign-On for your MFP
- Access MFP services from the safety of your own device – Print, Copy, Scan & Fax
- Avoids the need to touch the MFP control panel
- Securely release print jobs at a device of your choosing
- Automated Scan-to-Me workflows
- Supports other contactless authentication methods, such as ID Cards / security access badges
- Full auditability through comprehensive usage tracking



## Touch-Free Single Sign-On

- Scan QR code published on the MFP panel with camera
- Select MFP from list of Favorites / recently used devices
- List all available MFPs
- Works in conjunction with ID Card readers at MFP



# (C)PriApps



Scan the QR Code published on the MFP control panel to log-in

### **MFP Authentication**





# (C)PriApps

or select the MFP from your list of favorites







# Print, Copy, Scan or Fax

- Securely release print jobs at any connected MFP or printer
- Change copy settings
- Initiate scan-to-email & scan-to-folder workflows
- Fax documents directly from the MFP using the PriApps Touch-Free app



Delete (2)

Print (2)



#### **Secure Print Release**

- Select print jobs
- Confirm settings
- PRINT IT





### **Remote Copying**

- Confirm settings
- COPY IT





#### Scan Workflows

- Scan directly to your email
- Scan directly to your home folder
- Scan to any other email address
- Scan to network & shared folders





### **Confirm Scan Settings**

- Name document
- Confirm settings