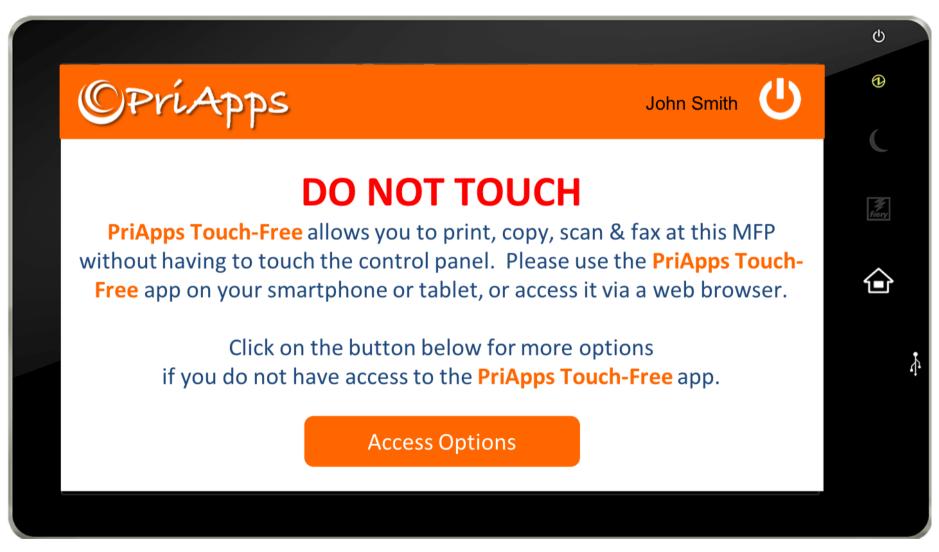

## **Touch-Free Landing page**

# **PriApps Touch-Free**

PriApps Touch-Free is a contactless Single Sign-On, Print, Copy, Scan & Fax solution. It allows organizations comply with social distancing guidelines and helps mitigate the transfer of the COVID-19 Coronavirus.

## Touch-Free Single Sign-On

- Scan QR code published on the MFP panel with camera
- Select MFP from list of Favorites / recently used devices
- List all available MFPs
- Works in conjunction with ID Card readers at MFP