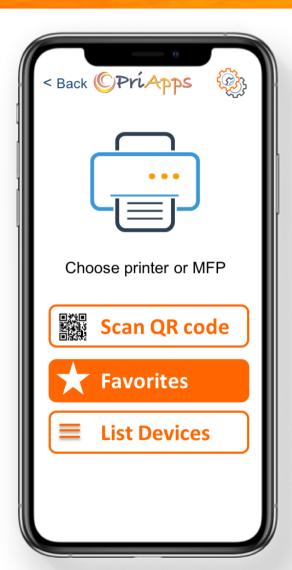

## Touch-Free Single Sign-On

- Scan QR code published on the MFP panel with camera
- Select MFP from list of Favorites / recently used devices
- List all available MFPs
- Works in conjunction with ID Card readers at MFP