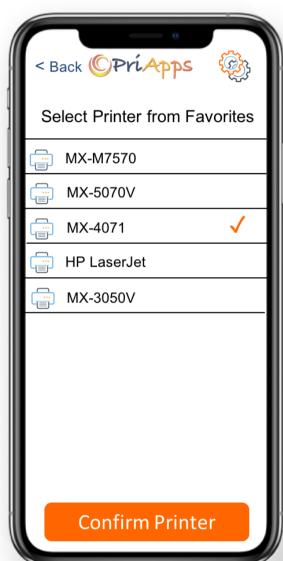

## Touch-Free Single Sign-On

- Scan QR code published on the MFP panel with camera
- Select MFP from list of Favorites / recently used devices
- List all available MFPs
- Works in conjunction with ID Card readers at MFP

# (C)PriApps

or select the MFP from your list of favorites