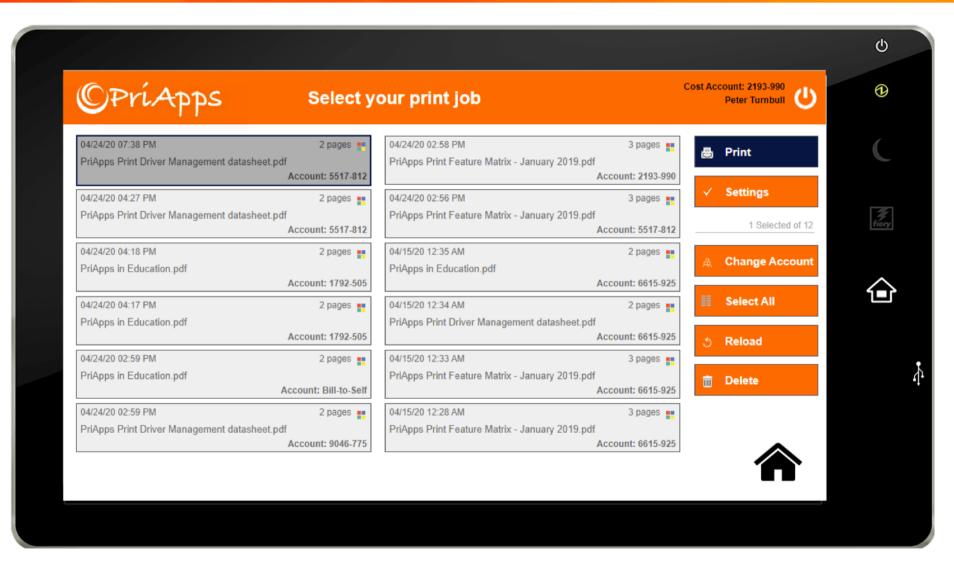

#### **Secure Print Release**

#### **Secure Print Release**

- Select print jobs
- Confirm settings
- PRINT IT