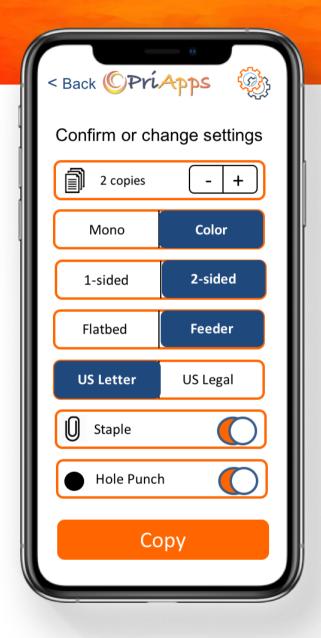

itability through comprehensive usage tracking



## Touch-Free Single Sign-On

- Scan QR code published on the MFP panel with camera
- Select MFP from list of Favorites / recently used devices
- List all available MFPs
- Works in conjunction with ID Card readers at MFP



# (C)PriApps



Scan the QR Code published on the MFP control panel to log-in

### **MFP Authentication**





# (C)PriApps

or select the MFP from your list of favorites







# Print, Copy, Scan or Fax

- Securely release print jobs at any connected MFP or printer
- Change copy settings
- Initiate scan-to-email & scan-to-folder workflows
- Fax documents directly from the MFP using the PriApps Touch-Free app



Delete (2)

Print (2)



#### **Secure Print Release**

- Select print jobs
- Confirm settings
- PRINT IT





### **Remote Copying**

- Confirm settings
- COPY IT





#### Scan Workflows

- Scan directly to your email
- Scan directly to your home folder
- Scan to any other email address
- Scan to network & shared folders





### **Confirm Scan Settings**

- Name document
- Confirm settings
  - Mono / Color
  - 1-side or 2-sided
  - Source (flatbed or document feeder)
  - Orientation
  - Format
  - Paper size
  - Resolution
  - Rotation
- SCAN IT





## Fax from your MFP

- Enter Fax number
- Confirm settings
- FAX IT

# Companion MFP app

## **Touch-Free Landing page**





# **PriApps Dashboard**





#### **Secure Print Release**









# **Key Benefits**

- Ensures compliance with CDC Heath & Safety procedures
- Dramatically reduces the risk of COVID-19 Coronavirus transfer at the MFP co