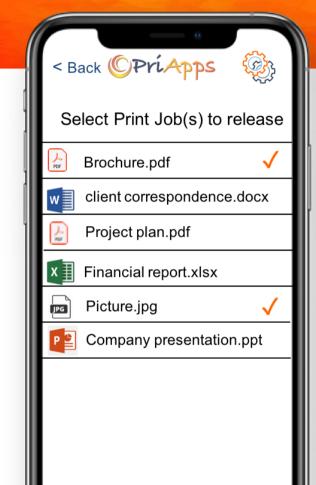

#### **Secure Print Release**

- Select print jobs
- Confirm settings
- PRINT IT

#### **Secure Print Release**