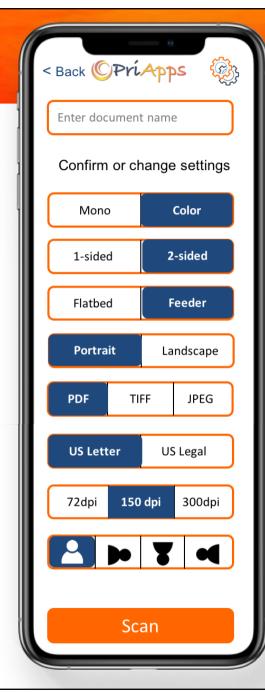

### **Confirm Scan Settings**

- Name document
- Confirm settings
  - Mono / Color
  - 1-side or 2-sided
  - Source (flatbed or document feeder)
  - Orientation
  - Format
  - Paper size
  - Resolution
  - Rotation
- SCAN IT