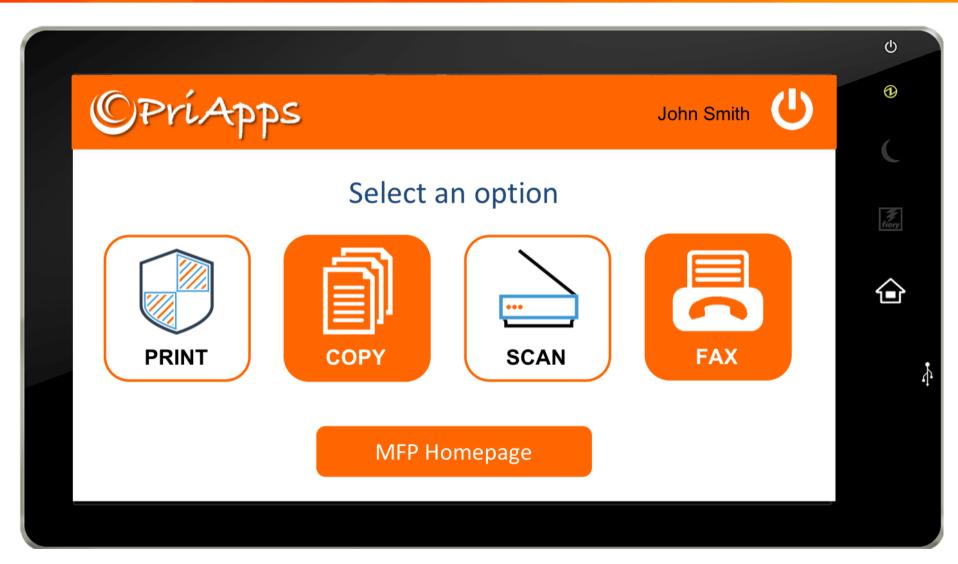

# Print, Copy, Scan or Fax

- Securely release print jobs at any connected MFP or printer
- Change copy settings
- Initiate scan-to-email & scan-to-folder workflows
- Fax documents directly from the MFP using the PriApps Touch-Free app