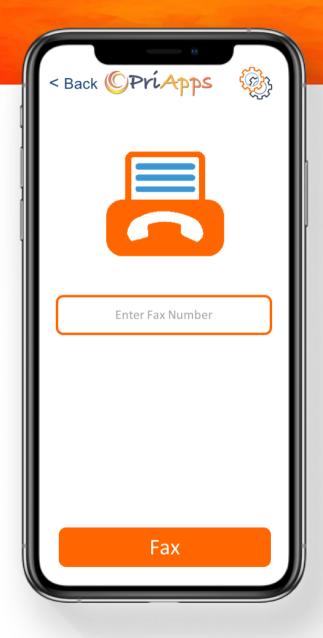

# Print, Copy, Scan or Fax

- Securely release print jobs at any connected MFP or printer
- Change copy settings
- Initiate scan-to-email & scan-to-folder workflows
- Fax documents directly from the MFP using the PriApps Touch-Free app



Delete (2)

Print (2)



#### **Secure Print Release**

- Select print jobs
- Confirm settings
- PRINT IT





### **Remote Copying**

- Confirm settings
- COPY IT





#### Scan Workflows

- Scan directly to your email
- Scan directly to your home folder
- Scan to any other email address
- Scan to network & shared folders





### **Confirm Scan Settings**

- Name document
- Confirm settings
  - Mono / Color
  - 1-side or 2-sided
  - Source (flatbed or document feeder)
  - Orientation
  - Format
  - Paper size
  - Resolution
  - Rotation
- SCAN IT





## Fax from your MFP

- Enter Fax number
- Confirm settings
- FAX IT

# Companion MFP app

## **Touch-Free Landing page**





# **PriApps Dashboard**





#### **Secure Print Release**









# **Key Benefits**

- Ensures compliance with CDC Heath & Safety procedures
- Dramatically reduces the risk of COVID-19 Coronavirus transfer at the MFP control panel
- Helps enforce Social Distancing guidelines No more queuing at MFPs & printers
- Reduces risk of damage to your MFP through excessive rubbing & sanitizing
- Alleviates skin damage & sore hands from excessive washing
- Increases document security & confidentiality
- Improves employee productivity & safety in the workplace
- Saves time, money & eliminates waste



www.priapps.com

Thank you...