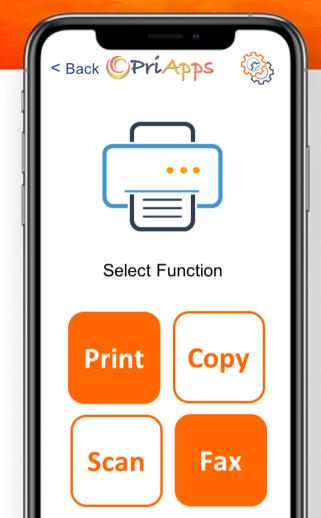

# Companion MFP app

# Print, Copy, Scan or Fax

- Securely release print jobs at any connected MFP or printer
- Change copy settings
- Initiate scan-to-email & scan-to-folder workflows
- Fax documents directly from the MFP using the PriApps Touch-Free app