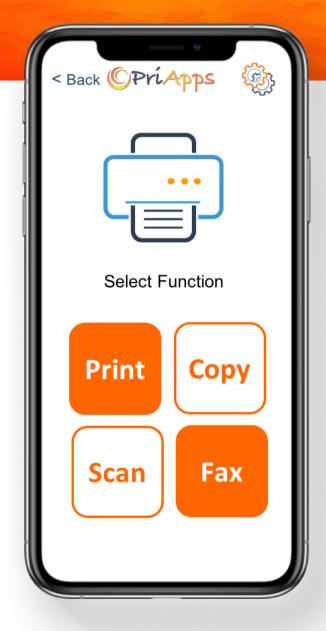

# Print, Copy, Scan or Fax

- Securely release print jobs at any connected MFP or printer
- Change copy settings
- Initiate scan-to-email & scan-to-folder workflows
- Fax documents directly from the MFP using the PriApps Touch-Free app